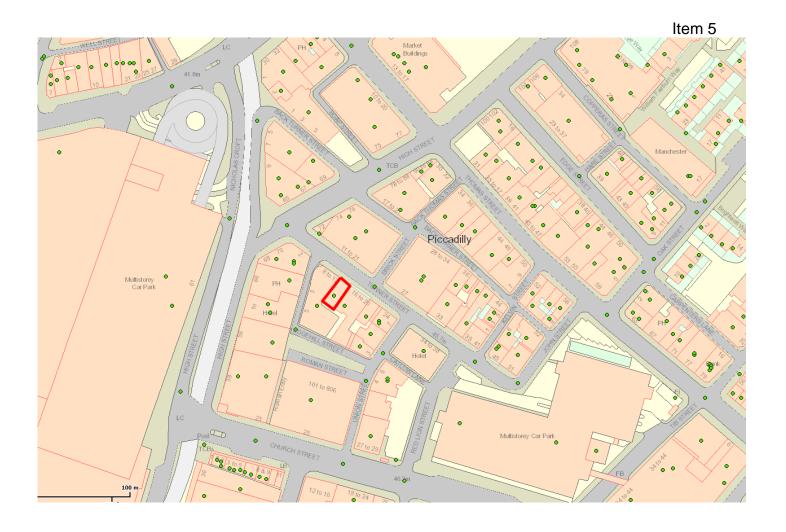

La Boca 14b Turner Street, Manchester, M4 1DZ

Premises Licensing Manchester City Council © Crown copyright and database rights 2015. Ordnance Survey 100019568.

PREMISE NAME: La Boca

PREMISE ADDRESS: 14b Turner Street, Manchester, M4 1DY

WARD: Piccadilly

**HEARING DATE:** 06/11/2018